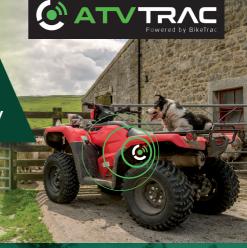

# Revolutionising ATV & Asset Security

A discreet ATV and asset tracker that monitors the movements of your machinery in real-time, allowing you to view status and location history 24/7 with notification of unauthorised movements.

#### What Can We Protect?

ATVTrac doesn't just protect ATVs, we specialise in asset protection for farmers. estate managers and builders too. As well as ATV and Side-by-side machinery, ATVTrac can protect tractors, trailers, generators and practically any asset that isn't tied down.