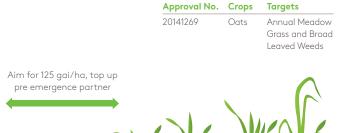

# **Crop Information**

| Crop                                       | Max individual dose (L/ha) | Max total<br>dose (L/ha) | Timing and recommendations                                                          |
|--------------------------------------------|----------------------------|--------------------------|-------------------------------------------------------------------------------------|
| Wheat, barley,<br>durum wheat<br><b>OR</b> | 0.25                       | 0.25                     | Before end of February<br>in year of harvest<br>Before 2nd node<br>detectable stage |
| Wheat, barley                              | 0.2                        | 0.2                      | (up to BBCH 31)                                                                     |
| Rye, triticale                             | 0.2                        | 0.2                      | Before 3 leaves unfolded                                                            |